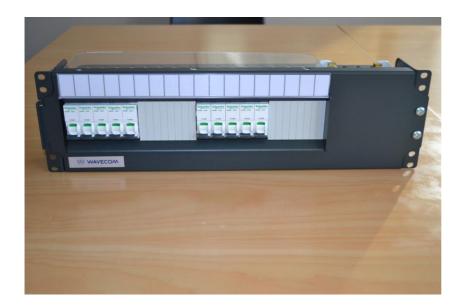

#### General Description:

Power Distribution panels from Wavecom have the benefit of being easily configured to meet your needs. Using a new mounting system and MGE circuit breakers, the panel solves the problem of removing MCB's from DIN rail while benefiting from the use of standard MGE Comb Busbars.

#### Configurations include.....

- 18 MCB's on a single Feed
- 2 x 9 MCB's on A & B Feed
- 2 x 10 MCB's on A & B Feed
- 2 x 6 MCB's with MCB aux, contact on A & B Feed

Note: MCB's and Blanks are sold separately. Please tell us your requirements and we can preload the PDU.

| Ordering Information |                                                        |              |  |
|----------------------|--------------------------------------------------------|--------------|--|
| Part Number          | Description                                            | Availability |  |
| PDPDF993RU           | DC Distribution Panel Dual Feed up to 9 MCB's per Feed | Ex Stock     |  |
| PDPSF183RU           | AC/DC Distribution Panel Single Feed up to 18 MCB's    | Ex Stock     |  |